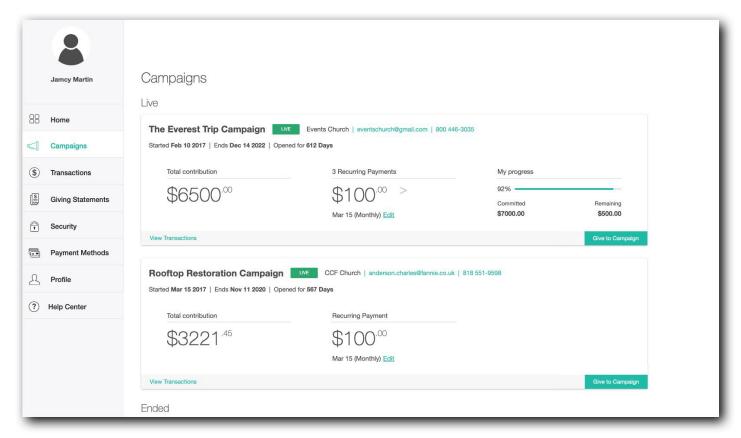

## **How to View Pledge Status**

If you have made a pledge to a Campaign, you can log into your PushPay account and see your progress underneath the "Campaigns" section. Donors can see their total contributions, recurring schedules to the campaigns, and their pledge progress there.